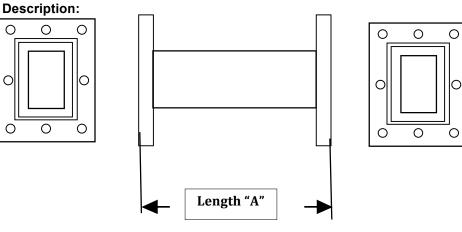

## Viking Rigid Straight Waveguide

Product Overview: Straight Waveguide Section Model: VS-SC-137-G/G-(Length in mm)

Viking Satcom LLC USA is proud to offer quality Rigid Straight waveguide in a flash! Our waveguide sections are manufactured in USA to our customer's specifications and can be ready to ship on the same day depending upon the qty. Our Suppliers manufactures all our components with the highest quality available.

Frequency: 5.85 - 8.20 GHz

Flange: CPR 137 (Grooved /Grooved)

Pressure: 10 psi

Power Handling: 10 KW (cw)

Material: Copper or Brass

Finish: Corrosion Treatment but can be customized as per Customers requirement.

Paint: Flat Black

| Length(mm) | Insertion Loss max | VSWR Max |
|------------|--------------------|----------|
| 306mm      | 0.03 dB            | 1.05:1   |
| 1000mm     | 0.08 dB            | 1.10:1   |
| 3054mm     | 0.24 dB            | 1.15:1   |