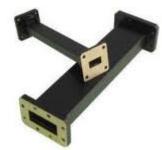

## Viking Rigid Straight Waveguide

Product Overview: Straight Waveguide Section Model: VS-SC-137-G/G-(Length in mm)

Viking Satcom LLC USA is proud to offer quality Rigid Straight waveguide in a flash! Our waveguide sections are manufactured in USA to our customer's specifications and can be ready to ship on the same day depending upon the qty. Our Suppliers manufactures all our components with the highest quality available.

Frequency: 5.85 - 8.20 GHz

Flange: CPR 137 (Grooved /Grooved)

Pressure: 10 psi

Power Handling: 10 KW (cw)

Material: Copper or Brass

Finish: Corrosion Treatment but can be customized as per Customers requirement.

Paint: Flat Black

| Length(mm) | Insertion Loss max | VSWR Max |
|------------|--------------------|----------|
| 306mm      | 0.03 dB            | 1.05:1   |
| 1000mm     | 0.08 dB            | 1.10:1   |
| 3054mm     | 0.24 dB            | 1.15:1   |