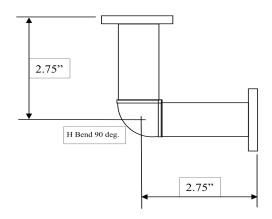

Product Overview: Waveguide Bends

**E bend:** VS-EB-75-2.75\*2.75-GG-B **H Bend:** VS-HB-75-2.75\*2.75-GG-B

**Viking Satcom LLC USA** is proud to offer quality waveguide Bends in a flash! Our waveguide Bends sections are manufactured in **USA** to our customer's specifications and can be ready to ship on the same day depending upon the qty. All our components are produced with the highest quality available.

## **Description:**

A = 2.75" & B = 2.75"

Material: WR75 Brass Waveguide Flanges: CPRG (grooved) x2 Pressure: 10 psi Frequency: 10.0—15.0 GHz Finish: Corrosion Treatment Paint: Flat Black